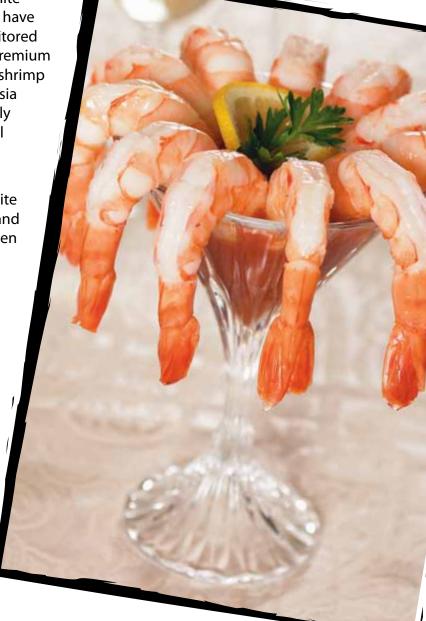

DelicaSea<sup>®</sup> Cooked, Peeled and Cleaned Tail On White Shrimp are visually appealing with a pinkish color and a delicious sweet, firm texture. The shrimp have been peeled, cleaned and cooked for your convenience and enjoyment. There is no additional preparation necessary, and they are a perfect choice for parties, appetizers, and main entrées.